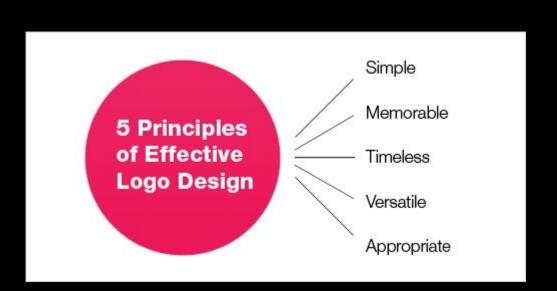

#### How Do I Design a Good Logo?

- 1) It needs to be unique
- 2) It needs to be memorable
- 3) It has to be relevant
- 4) It should be universal