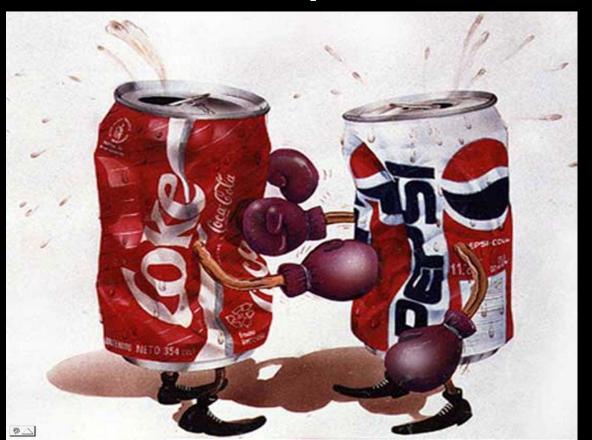

#### History of Coke and Pepsi

Birth of Coca-Cola: 1885 in Atlanta, GA Birth of Pepsi: 1898 in New Bern, NC

How many of you prefer Coca-Cola?

How many of you prefer Pepsi?

Reasons?

Coca Cola

pepsi